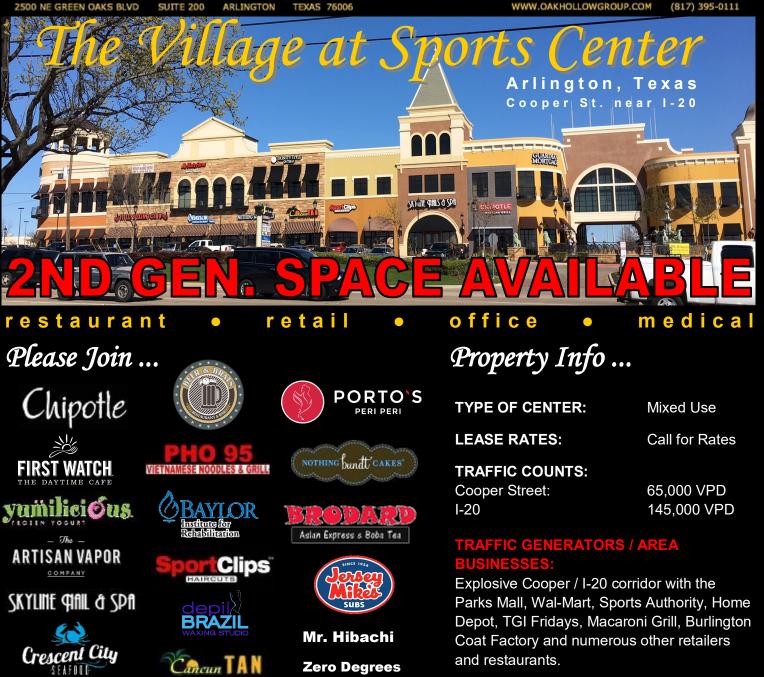

## The Village at Sports Center

5001 / 5005 South Cooper Street, Arlington

The Village is adjacent to Harold Patterson Sports Center a 142 acre sports venue, home to soccer, football, baseball, softball fields and walking and jogging trails attracting over 20,000 participants & spectators on weekends and **730,000 people annually**. The Village includes outdoor seating areas, walkways, fountains, sculptures and trellises.