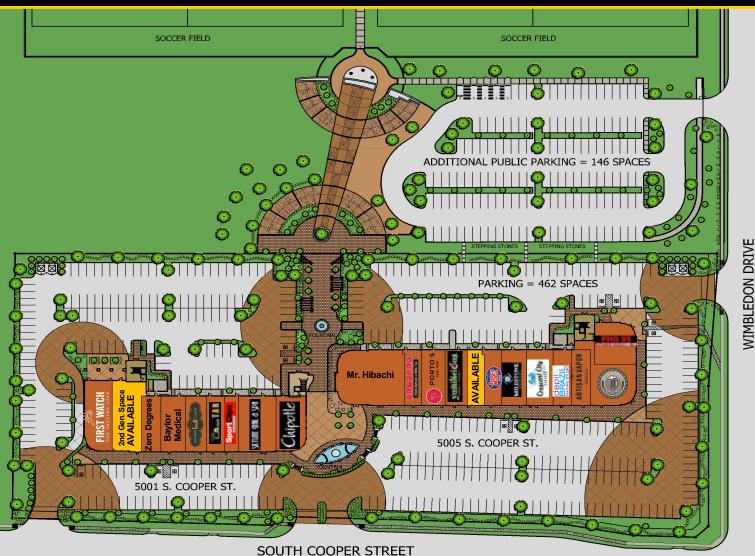

## The Village at Sports Center

5001 / 5005 South Cooper Street, Arlington

The Village is adjacent to Harold Patterson Sports Center a 142 acre sports venue, home to soccer, football, baseball, softball fields and walking and jogging trails attracting over 20,000 participants & spectators on weekends and **730,000 people annually**. The Village includes outdoor seating areas, walkways, fountains, sculptures and trellises.